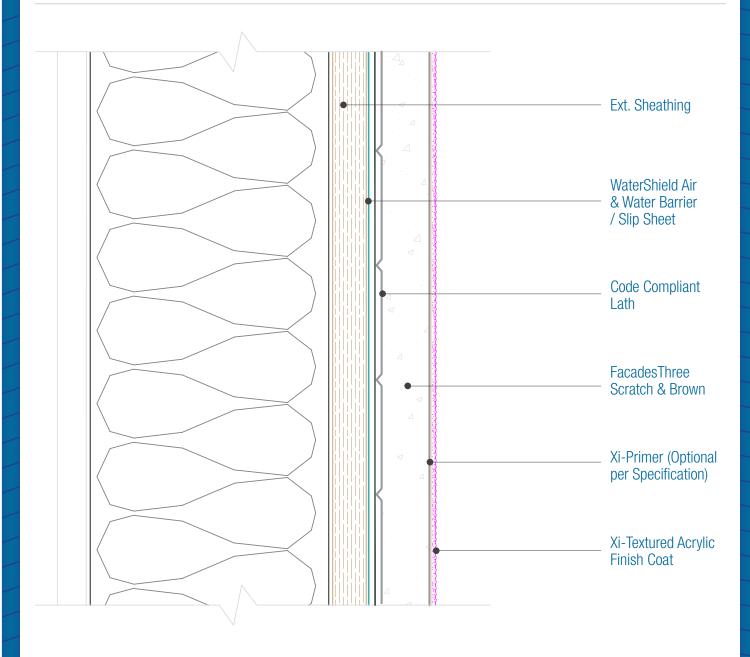

## FacadesThree WaterShield Stucco Assembly Assembly Overview

Date. 06-07-2021 | Detail. F3WS.I.2 v1

## NOTES:

1. FXI WaterShield transition and accessory products and installation can be found in the project specifications, product datasheets and the WaterShield Details.

DISCLAIMER: FACADESXi details are recommendations that should be used for guidance only. There may be equivalent means of installation that are not shown in FACADESXi assembly details. All FACADESXi products shall be installed in accordance with FACADESXi product datasheets and all applicable building codes and industry standard practices. The design, engineering and final details incorporating any FACADESXi product are the sole responsibility of the project design professional. FACADESXi is not responsible for determining the acceptability and/or applicability of any FACADESXi product or detail for any specific project or condition. FACADESXi disclaims all liability for improper installation, workmanship,or design by a third-party. EXCEPT FOR ANY EXPRESS REPRESENTATIONS AND WARRANTIES BY FACADESXI, ALL IMPLIED WARRANTIES OF ANY KIND, INCLUDING BUT NOT LIMITED TO WARRANTIES OF MERCHANTABILITY OR FITNESS FOR A PARTICULAR PURPOSE OR COMPLIANCE WITH LAWS OR GOVERNMENT RULES OR REGULATIONS APPLICABLE TO THE PROJECT, ARE HEREBY DISCLAIMED. FACADESXI's website should always be consulted for the latest version of any details and/or product information. Contact FACADESXI for any technical assistance.